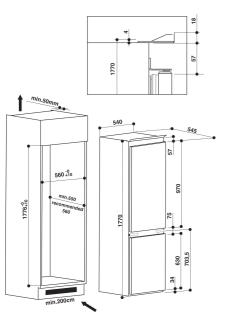

## ART 6502/A+ 12NC: 856439115010

EAN code: 8003437040009

| MAIN FEATURES                         |                |
|---------------------------------------|----------------|
| Product group                         | Fridge/freezer |
| Troubet group                         | combination    |
| Installation type                     | Built-in       |
| Type of control                       | Mechanical     |
| Construction type                     | Built-in       |
| Main colour of product                | Inox           |
| Connection rating (W)                 | 140            |
| Current (A)                           | 13             |
| Voltage (V)                           | 220-240        |
| Frequency (Hz)                        | 50             |
| Number of compressors                 | 1              |
| Length of Electrical Supply Cord (cm) | 245            |
| Plug type                             | UK             |
| Total unit net capacity (l)           | 275            |
| Star Rating                           | 4              |
| Height of the product                 | 1770           |
| Width of the product                  | 540            |
| Depth of the product                  | 545            |
| Maximum adjustability feet            | 0              |
| Net weight (kg)                       | 50.60          |
|                                       |                |