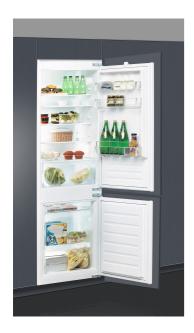

## ART 6502/A+ 12NC: 856439115010

EAN code: 8003437040009

| MAIN FEATURES                         |                |
|---------------------------------------|----------------|
| Product group                         | Fridge/freezer |
| Troubet group                         | combination    |
| Installation type                     | Built-in       |
| Type of control                       | Mechanical     |
| Construction type                     | Built-in       |
| Main colour of product                | Inox           |
| Connection rating (W)                 | 140            |
| Current (A)                           | 13             |
| Voltage (V)                           | 220-240        |
| Frequency (Hz)                        | 50             |
| Number of compressors                 | 1              |
| Length of Electrical Supply Cord (cm) | 245            |
| Plug type                             | UK             |
| Total unit net capacity (l)           | 275            |
| Star Rating                           | 4              |
| Height of the product                 | 1770           |
| Width of the product                  | 540            |
| Depth of the product                  | 545            |
| Maximum adjustability feet            | 0              |
| Net weight (kg)                       | 50.60          |
|                                       |                |

| TECHNICAL FEATURES                      |                    |
|-----------------------------------------|--------------------|
| Defrost process fridge section          | Automatic          |
| Defrost process freezer section         | Manual             |
| Fast cooling switch                     | No                 |
| Fast freezing function                  | No                 |
| Door opened indicator freezer           | No                 |
| Temperature adjustable                  | Yes                |
| Temperature adjustable freezer          | No                 |
| Interior ventilator fridge section      | No                 |
| Number of freezing drawers              | 3                  |
| Automatic motor-driven ice-maker        | N/A                |
| Number of shelves in fridge compartment | 5                  |
| Material of the shelves                 | Glass With Profile |
| Thermometer fridge section              | None               |
| Thermometer freezer section             | None               |
| Number of temperature zones             | 2                  |

| PERFORMANCES                                             |      |
|----------------------------------------------------------|------|
| Energy efficiency class - NEW (2010/30/EC)               | A+   |
| Energy consumption annual (kWh/annum) - NEW (2010/30/EC) | 299  |
| Refrigerator Net capacity (l) - NEW (2010/30/EC)         | 195  |
| Freezer Net capacity (l) - NEW (2010/30/EC)              | 80   |
| Freezing capacity (kg/24h) - NEW (2010/30/EC)            | 3.50 |
| Climate class                                            | SN-T |
| Noise level (dB(A) re 1 pW)                              | 35   |
| Frost free system                                        | No   |